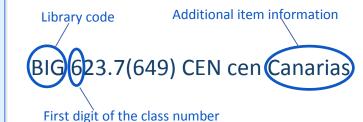

### Location the items in Main Building

The search for an item is made through the catalogue on the Library website http://biblioteca.ulpgc.es

Once you have located the item, you will need the **call number** and the **additional item information** in order to know the building floor is located.

| HOW IS LOCATED THE CLASSIFICATION NUMBER |                         |  |  |
|------------------------------------------|-------------------------|--|--|
| PER FLOOR                                |                         |  |  |
| IF THE FIRST NUMBER IS:                  | THE ITEM IS LOCATED IN: |  |  |
| (0)                                      | GROUND FLOOR            |  |  |
| 0 - 1 - 2 - 6 - 7                        | FLOOR 1                 |  |  |
| 3-5                                      | BASEMENT                |  |  |
| 8-9                                      | FLOOR 2                 |  |  |

| IF THE ADDITIONAL ITEM INFORMATION IS:                                             | THE ITEM IS LOCATED IN:               |
|------------------------------------------------------------------------------------|---------------------------------------|
| CANARIAS                                                                           | FLOOR 2 CANARY ISLANDS ROOM           |
| CATALOGACIÓN                                                                       | BASEMENT CIRCULATION DEPARTMENT       |
| HEMEROTECA                                                                         | BASEMENT CIRCULATION DEPARTMENT       |
| LS<br>Sala de Lothar<br>Siemens                                                    | FLOOR 2  MEDIA RESOURCE  CENTRE       |
| MEDIATECA, CD,<br>CD-R, DVD, Micr.                                                 | FLOOR 2  MEDIA RESOURCE  CENTRE       |
| S-2, S-3, S41, Cas.,<br>CD, CD-R, Diap.,<br>Disq.,Foll., Map.,<br>PFC., Sep., Víd. | BASEMENT<br>CIRCULATION<br>DEPARTMENT |
| ST<br>Sala de Saulo Torón                                                          | FLOOR 2  MEDIA RESOURCE  CENTRE       |