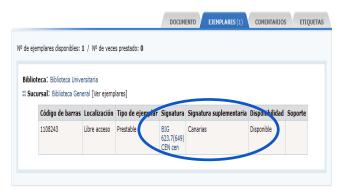

### Location the items in Main Building

The search for an item is made through the catalogue on the Library website http://biblioteca.ulpgc.es

Once you have located the item, you will need the **call number** and the **additional item information** in order to know the building floor is located.

In this case you have to note:

| BIG | GENERAL LIBRARY COLLECTION                 |
|-----|--------------------------------------------|
| CDE | EUROPEAN DOCUMENTATION CENTRE COLLECTION   |
| DER | LEGAL SCIENCES COLLECTION                  |
| ECO | ECONOMICS, BUSINESS AND TOURISM COLLECTION |

| HOW IS LOCATED THE CLASSIFICATION NUMBER |                         |  |  |
|------------------------------------------|-------------------------|--|--|
| PER FLOOR                                |                         |  |  |
| IF THE FIRST NUMBER IS:                  | THE ITEM IS LOCATED IN: |  |  |
| (0)                                      | GROUND FLOOR            |  |  |
| 0 - 1 - 2 - 6 - 7                        | FLOOR 1                 |  |  |
| 3-5                                      | BASEMENT                |  |  |
| 8-9                                      | FLOOR 2                 |  |  |

| IF THE ADDITIONAL ITEM INFORMATION IS:                                             | THE ITEM IS LOCATED IN:               |
|------------------------------------------------------------------------------------|---------------------------------------|
| CANARIAS                                                                           | FLOOR 2 CANARY ISLANDS ROOM           |
| CATALOGACIÓN                                                                       | BASEMENT CIRCULATION DEPARTMENT       |
| HEMEROTECA                                                                         | BASEMENT CIRCULATION DEPARTMENT       |
| LS<br>Sala de Lothar<br>Siemens                                                    | FLOOR 2  MEDIA RESOURCE  CENTRE       |
| MEDIATECA, CD,<br>CD-R, DVD, Micr.                                                 | FLOOR 2  MEDIA RESOURCE  CENTRE       |
| S-2, S-3, S41, Cas.,<br>CD, CD-R, Diap.,<br>Disq.,Foll., Map.,<br>PFC., Sep., Víd. | BASEMENT<br>CIRCULATION<br>DEPARTMENT |
| ST<br>Sala de Saulo Torón                                                          | FLOOR 2  MEDIA RESOURCE  CENTRE       |